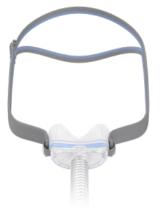

ResMed AirFit<sup>™</sup> N30 is the nasal cradle mask with a low-profile design that discreetly fits into your lifestyle. It includes our QuietAir<sup>™</sup> vent technology, which is designed to minimize noise by breaking up exhaled air so it's spread out lightly.

## Simply designed for an easy fit

AirFit N30 features our QuickFit<sup>™</sup> elastic headgear that easily slips on like a pair of goggles and is designed to fit right out of the package. A tiny headgear clip on the side is available to make minor adjustments if needed, so keeping it comfortable is simple.

### Comfortably cradles your nose

The curved cushion of AirFit N30 is compact and incredibly soft. It cradles under your nose for a comfortable fit that is designed to help prevent nostril soreness, nasal bridge discomfort and red marks. And its narrow profile provides an even fit designed to provide a great seal, so it's perfect if you sleep on your side.