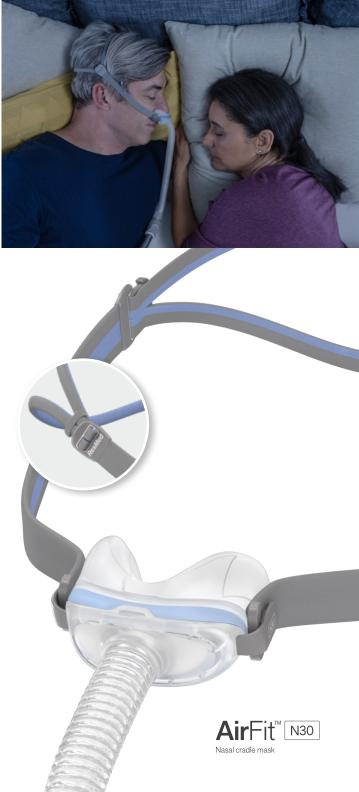

ResMed AirFit<sup>™</sup> N30 is the nasal cradle mask with a low-profile design that discreetly fits into your lifestyle. It includes our QuietAir<sup>™</sup> vent technology, which is designed to minimize noise by breaking up exhaled air so it's spread out lightly.

## Simply designed for an easy fit

AirFit N30 features our QuickFit<sup>™</sup> elastic headgear that easily slips on like a pair of goggles and is designed to fit right out of the package. A tiny headgear clip on the side is available to make minor adjustments if needed, so keeping it comfortable is simple.

### Comfortably cradles your nose

The curved cushion of AirFit N30 is compact and incredibly soft. It cradles under your nose for a comfortable fit that is designed to help prevent nostril soreness, nasal bridge discomfort and red marks. And its narrow profile provides an even fit designed to provide a great seal, so it's perfect if you sleep on your side.