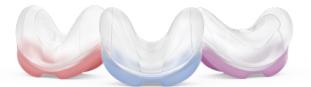

### Comfortably cradles your nose

The curved cushion of AirFit N30 is compact and incredibly soft. It cradles under your nose for a comfortable fit that is designed to help prevent nostril soreness, nasal bridge discomfort and red marks. And its narrow profile provides an even fit designed to provide a great seal, so it's perfect if you sleep on your side.