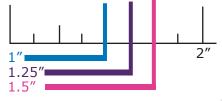

#### Nasal Mask Measurement

- 1. Using the ruler above measure the width of your nose.
- 2. Using your nose measurement, find vour mask size in the chart below.

| Nose<br>Size | *Advance | Advance<br>Small | Elan <sup>®</sup> |
|--------------|----------|------------------|-------------------|
| Small        |          |                  |                   |
| Regular      |          |                  |                   |
| Large        |          |                  |                   |

\* SleepWeaver Advance is one size fits most. If your nose measurement falls under 1.25" try SleepWeaver Advance Small first.