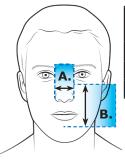

## Full Face Mask Measurements

- 1. Find measurement A. using top ruler.
- 2. Find measurement B. using side ruler.
- 3. Using both measurements, find your mask size in the chart below.

| Anew®<br>Size | A.<br>Measurement | B.<br>Measurement |
|---------------|-------------------|-------------------|
| Small         | 1" to 1.25"       | 3.25" to 3.5"     |
| Regular       | 1.25" to 1.5"     | 3.5" to 3.75"     |
| Large         | 1.5" & Up         | 3.75" & Up        |

B. Measure from bridge of nose to center of chin:

3.25" 3.5"

NOTE: If your measurement falls between sizes on ANY mask, choose the SMALLER mask size.

www.circadiance.com +1 888 825 9640 101606 REV3

## Full Face Mask Measurements

- 1. Find measurement A. using top ruler.
- 2. Find measurement B. using side ruler.
- 3. Using both measurements, find your mask size in the chart below.

| Anew®<br>Size | A.<br>Measurement | B.<br>Measurement |
|---------------|-------------------|-------------------|
| Small         | 25 to 32mm        | 83 to 89mm        |
| Regular       | 32 to 38mm        | 89 to 95mm        |
| Large         | 38mm & Up         | 95mm & Up         |

B. Measure from bridge of nose to center of chin:

95mm

83mm •

89mm .

0mm

51mm

NOTE: If your measurement falls between sizes on ANY mask, choose the SMALLER mask size.

www.circadiance.com +1 888 825 9640