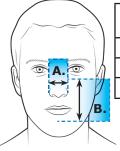

## Full Face Mask Measurements

- 1. Find measurement A. using top ruler.
- 2. Find measurement B. using side ruler.
- 3. Using both measurements, find your mask size in the chart below.

| Anew®<br>Size | A.<br>Measurement | B.<br>Measurement |
|---------------|-------------------|-------------------|
| Small         | 1" to 1.25"       | 3.25" to 3.5"     |
| Regular       | 1.25" to 1.5"     | 3.5" to 3.75"     |
| Large         | 1.5" & Up         | 3.75" & Up        |

B. Measure from bridge of nose to center of chin:

3.25" 3.5"

NOTE: If your measurement falls between sizes on ANY mask, choose the SMALLER mask size.

www.circadiance.com +1 888 825 9640 101606 REV3

## Full Face Mask Measurements

- 1. Find measurement A. using top ruler.
- 2. Find measurement B. using side ruler.
- 3. Using both measurements, find your mask size in the chart below.

| Anew®<br>Size | A.<br>Measurement | B.<br>Measurement |
|---------------|-------------------|-------------------|
| Small         | 25 to 32mm        | 83 to 89mm        |
| Regular       | 32 to 38mm        | 89 to 95mm        |
| Large         | 38mm & Up         | 95mm & Up         |

B. Measure from bridge of nose to center of chin:

95mm

83mm •

89mm .

0mm

51mm

NOTE: If your measurement falls between sizes on ANY mask, choose the SMALLER mask size.

www.circadiance.com +1 888 825 9640