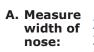

## A. Measure width of nose:

#### Nasal Mask Measurement

- 1. Using the ruler above measure the width of your nose.
- 2. Using your nose measurement, find vour mask size in the chart below.

| Nose<br>Size | *Advance | Advance<br>Small | Elan <sup>®</sup> |
|--------------|----------|------------------|-------------------|
| Small        |          |                  |                   |
| Regular      |          |                  |                   |
| Large        |          |                  |                   |

\* SleepWeaver Advance is one size fits most. If your nose measurement falls under 1.25" try SleepWeaver Advance Small first.