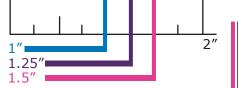

### Nasal Mask Measurement

- 1. Using the ruler above measure the width of your nose.
- 2. Using your nose measurement, find vour mask size in the chart below.

| Nose<br>Size | *Advance | Advance<br>Small | Elan <sup>®</sup> |
|--------------|----------|------------------|-------------------|
| Small        |          |                  |                   |
| Regular      |          |                  |                   |
| Large        |          |                  |                   |

\* SleepWeaver Advance is one size fits most. If your nose measurement falls under 1.25" try SleepWeaver Advance Small first.