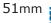

B. Measure from bridge of nose to center of chin:

3.25" 3.5"

NOTE: If your measurement falls between sizes on ANY mask, choose the SMALLER mask size.

www.circadiance.com +1 888 825 9640 101606 REV3

B. Measure from bridge of nose to center of chin:

95mm

83mm •

89mm .

0mm

51mm

NOTE: If your measurement falls between sizes on ANY mask, choose the SMALLER mask size.

www.circadiance.com +1 888 825 9640