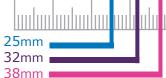

## Full Face Mask Measurements

- 1. Find measurement A. using top ruler.
- 2. Find measurement B. using side ruler.
- 3. Using both measurements, find your mask size in the chart below.

| Anew®<br>Size | A.<br>Measurement | B.<br>Measurement |
|---------------|-------------------|-------------------|
| Small         | 25 to 32mm        | 83 to 89mm        |
| Regular       | 32 to 38mm        | 89 to 95mm        |
| Large         | 38mm & Up         | 95mm & Up         |

B. Measure from bridge of nose to center of chin:

95mm

83mm •

89mm .

0mm

51mm

NOTE: If your measurement falls between sizes on ANY mask, choose the SMALLER mask size.

www.circadiance.com +1 888 825 9640