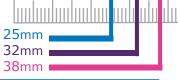

## A. Measure width of nose:

A. Measure width of nose:

## Full Face Mask Measurements

- 1. Find measurement A. using top ruler.
- 2. Find measurement B. using side ruler.
- 3. Using both measurements, find your mask size in the chart below.

| Anew®<br>Size | A.<br>Measurement | B.<br>Measurement |
|---------------|-------------------|-------------------|
| Small         | 25 to 32mm        | 83 to 89mm        |
| Regular       | 32 to 38mm        | 89 to 95mm        |
| Large         | 38mm & Up         | 95mm & Up         |

B. Measure from bridge of nose to center of chin:

95mm

83mm •

89mm .

0mm

51mm

NOTE: If your measurement falls between sizes on ANY mask, choose the SMALLER mask size.

www.circadiance.com +1 888 825 9640